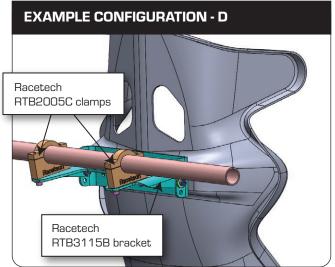

119 Series (RT4119HRW, RT4119THR, RT4119WHR, RT4119WTHR, RT9119HRW, RT9119THR, RT9119WHR, RT9119WTHR)

Fit the seat into the vehicle using the side-mount brackets and adjust to the approximate position of the driver's preference. Drivers are encouraged to trial this seat position during testing and adjust as required. Once the seat position is confirmed, measurements can be taken for installation or fabrication of the back bracket. The images below are examples of how a back bracket assembly can be used in different configurations to fit to the rollcage tube at the correct height. For a bolt-on option, Racetech offers the RTB2115B fixed bracket or RTB3115B adjustable bracket with, or without, a pair of RTB2005C clamps (see Example Configurations below - many more configurations are possible. Note: If you are mounting your shoulder harness straps to the same rollcage tube, be aware of the recommended/mandated harness installation angles.

## **ADVISED FITTING DETAILS**

Bracket to seat - M8x1.25 (12.9) cap screws and 22 x 3mm washers.

Bracket to chassis (CONFIG. A, C, D) - RTB2005C clamps are supplied with cap screws and washers.

Bracket to chassis (CONFIG. B) - two M8 (or larger) 12.9 grade cap screws and washers required.