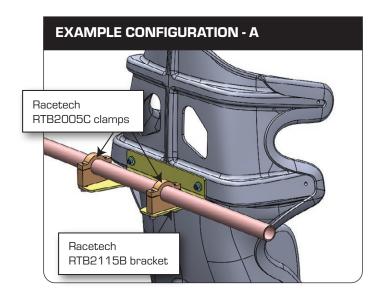

119 Series (RT4119HRW, RT4119THR, RT4119WHR, RT4119WTHR, RT9119HRW, RT9119THR, RT9119WHR, RT9119WTHR)

Fit the seat into the vehicle using the side-mount brackets and adjust to the approximate position of the driver's preference. Drivers are encouraged to trial this seat position during testing and adjust as required. Once the seat position is confirmed, measurements can be taken for installation or fabrication of the back bracket. The images below are examples of how a back bracket assembly can be used in different configurations to fit to the rollcage tube at the correct height. For a bolt-on option, Racetech offers the RTB2115B fixed bracket or RTB3115B adjustable bracket with, or without, a pair of RTB2005C clamps (see Example Configurations below - many more configurations are possible. Note: If you are mounting your shoulder harness straps to the same rollcage tube, be aware of the recommended/mandated harness installation angles.

## **ADVISED FITTING DETAILS**

Bracket to seat - M8x1.25 (12.9) cap screws and 22 x 3mm washers.

Bracket to chassis (CONFIG. A, C, D) - RTB2005C clamps are supplied with cap screws and washers.

Bracket to chassis (CONFIG. B) - two M8 (or larger) 12.9 grade cap screws and washers required.