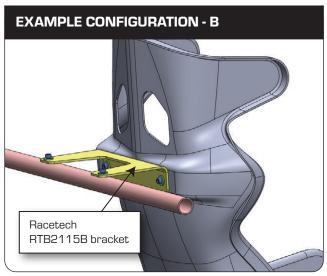

119 Series (RT4119HRW, RT4119THR, RT4119WHR, RT4119WTHR, RT9119HRW, RT9119THR, RT9119WHR, RT9119WTHR)

Fit the seat into the vehicle using the side-mount brackets and adjust to the approximate position of the driver's preference. Drivers are encouraged to trial this seat position during testing and adjust as required. Once the seat position is confirmed, measurements can be taken for installation or fabrication of the back bracket. The images below are examples of how a back bracket assembly can be used in different configurations to fit to the rollcage tube at the correct height. For a bolt-on option, Racetech offers the RTB2115B fixed bracket or RTB3115B adjustable bracket with, or without, a pair of RTB2005C clamps (see Example Configurations below - many more configurations are possible. Note: If you are mounting your shoulder harness straps to the same rollcage tube, be aware of the recommended/mandated harness installation angles.

## **ADVISED FITTING DETAILS**

Bracket to seat - M8x1.25 (12.9) cap screws and 22 x 3mm washers.

Bracket to chassis (CONFIG. A, C, D) - RTB2005C clamps are supplied with cap screws and washers.

Bracket to chassis (CONFIG. B) - two M8 (or larger) 12.9 grade cap screws and washers required.