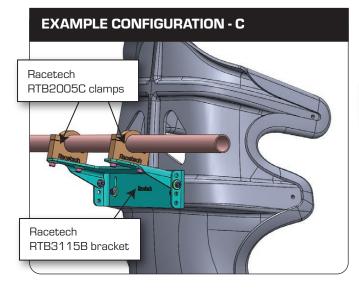

119 Series (RT4119HRW, RT4119THR, RT4119WHR, RT4119WTHR, RT9119HRW, RT9119THR, RT9119WHR, RT9119WTHR)

Fit the seat into the vehicle using the side-mount brackets and adjust to the approximate position of the driver's preference. Drivers are encouraged to trial this seat position during testing and adjust as required. Once the seat position is confirmed, measurements can be taken for installation or fabrication of the back bracket. The images below are examples of how a back bracket assembly can be used in different configurations to fit to the rollcage tube at the correct height. For a bolt-on option, Racetech offers the RTB2115B fixed bracket or RTB3115B adjustable bracket with, or without, a pair of RTB2005C clamps (see Example Configurations below - many more configurations are possible. Note: If you are mounting your shoulder harness straps to the same rollcage tube, be aware of the recommended/mandated harness installation angles.

## **ADVISED FITTING DETAILS**

Bracket to seat - M8x1.25 (12.9) cap screws and 22 x 3mm washers.

Bracket to chassis (CONFIG. A, C, D) - RTB2005C clamps are supplied with cap screws and washers.

Bracket to chassis (CONFIG. B) - two M8 (or larger) 12.9 grade cap screws and washers required.